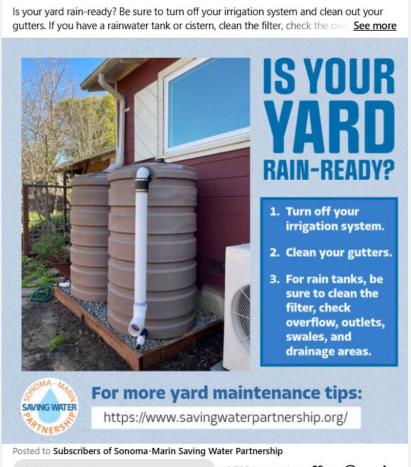

#### Seasonal reminders:

- Reduce irrigation in fall then turn off when rains arrive
- Fall is planting season for natives
- Take advantage of water saving rebates
- Check for leaks ahead of sewer-averaging months

#### Nextdoor:

- Average impressions per post: 24,510
- Average interactions (likes/comments) per post: 16

Sonoma-Marin Saving Water Partnership 🔮

Water Use Efficiency Lauren Lum · 2 days ago

...